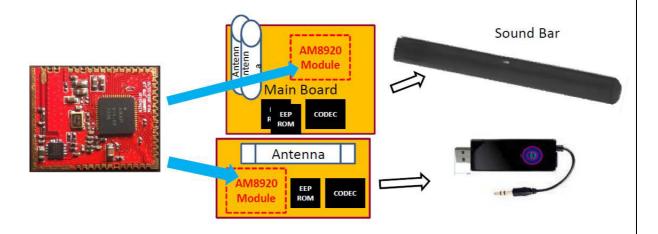

#### Long Range Hosts

AM8920\_STD

Sound Bar
Subwoofer
Speaker
Headphone
Skype Headset
Microphone

# AM8920\_STD\_LR

- General purpose Tx module with built-in RF PA, I2S interface Longer rang RF component for all 2.4GHZ wireless applications For various CODEC, Audio PA, Antenna options For higher-end markets with longer range requirements