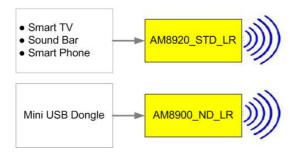

# **Customers Have Flexible Product Options**

- Total of 4 standard SMT module types
  - AM8900 ND
  - ➤ AM8900ND LR
  - AM8920 STD
  - AM8920 STD LR

#### **AM89x0 Series Standard Module Table**

| Module Name   | Description            | Module Type | Module Size<br>(L*W*H mm) |
|---------------|------------------------|-------------|---------------------------|
| AM8900_ND     | Smart USB Dongle       | Nano Dongle | 12*17.5*1.8               |
| AM8900_ND_LR  | Smart USB Long Rang    | Mini Dongle | 11.5*23.5*1.8             |
| AM8920_STD    | General Purposr Tx/Rx  | Stamp       | 19*20*2.2                 |
|               | with I2S interface     |             |                           |
| AM8920_STD_LR | Long Range Module with | Stamp       | 25*20*2.2                 |
|               | I2S interface          |             |                           |