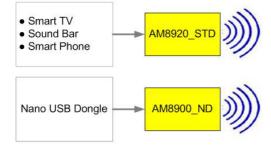

# **Customers Have Flexible Product Options**

- Total of 4 standard SMT module types
  - AM8900 ND
  - ➤ AM8900ND LR
  - AM8920 STD
  - AM8920 STD LR

#### **AM89x0 Series Standard Module Table**

| Module Name   | Description            | Module Type | Module Size<br>(L*W*H mm) |
|---------------|------------------------|-------------|---------------------------|
| AM8900_ND     | Smart USB Dongle       | Nano Dongle | 12*17.5*1.8               |
| AM8900_ND_LR  | Smart USB Long Rang    | Mini Dongle | 11.5*23.5*1.8             |
| AM8920_STD    | General Purposr Tx/Rx  | Stamp       | 19*20*2.2                 |
|               | with I2S interface     |             |                           |
| AM8920_STD_LR | Long Range Module with | Stamp       | 25*20*2.2                 |
|               | I2S interface          |             |                           |