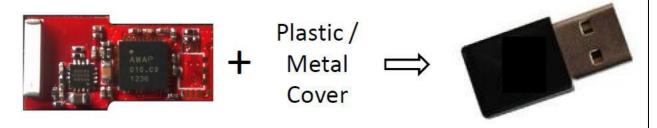

# AM8900\_ND

- Smart USB nano dongle module
- Completes solution with everything built-in
- One dongle for Audio/Mouse/Keyboard/Mic. Device
- Only need to add plastic and metal covers
- For Tablet PC, Smart TV, Notebook, or Desktop USB port

Plastic /

+ Metal
Cover

# **AM8900 ND LR**

- Smart USB dongle module with external RF power amplifier Completes solution with everything built-in
- One dongle for Audio/Mouse/Keyboard/Mic. Device
- Only need to add plastic and metal covers
- For longer range applications