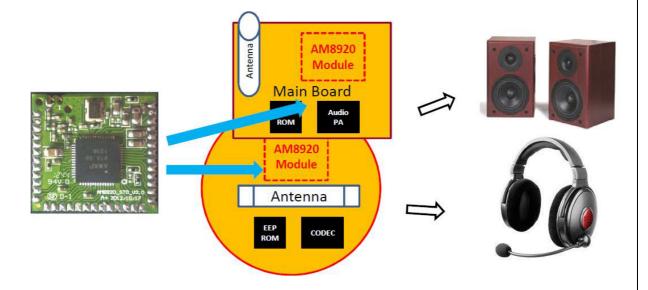

# AM8920\_STD

- General purpose Rx / Tx module with I2S interface RF component for all 2.4GHZ wireless applications For various CODEC, Audio PA, Antenna options For higher-end markets with performance requirements